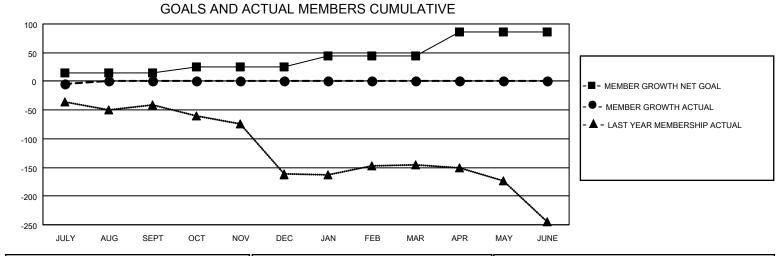

## GAT MONTHLY MEMBERSHIP PROGRESS REPORT

Results as of: 7/31/2020

**Multiple District 29** 

LOCATION: WEST VIRGINIA

| Clubs                 |               |           |               | Members               |                         |                         |                                                    |  |  |
|-----------------------|---------------|-----------|---------------|-----------------------|-------------------------|-------------------------|----------------------------------------------------|--|--|
| RESULTS FOR 2020-2021 |               |           |               | RESULTS FOR 2020-2021 |                         |                         |                                                    |  |  |
| QUARTER               | NEW CLUB GOAL | NEW CLUBS | DROPPED CLUBS | QUARTER ME            | MBER GROWTH NET<br>GOAL | MEMBER GROWTH<br>ACTUAL | DROPPED<br>MEMBERS ACTUAL<br>(including transfers) |  |  |
| JULY/AUG/SEPT         | 0             | 0         | 0             | JULY/AUG/SEPT         | 15                      | 29                      | 25                                                 |  |  |
| OCT/NOV/DEC           | 1             | 0         | 0             | OCT/NOV/DEC           | 10                      | 0                       | 0                                                  |  |  |
| JAN/FEB/MAR           | 3             | 0         | 0             | JAN/FEB/MAR           | 20                      | 0                       | 0                                                  |  |  |
| APR/MAY/JUNE          | 0             | 0         | 0             | APR/MAY/JUNE          | 41                      | 0                       | 0                                                  |  |  |