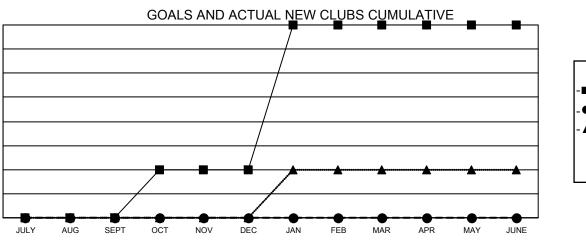

## GAT MONTHLY MEMBERSHIP PROGRESS REPORT

Results as of: 7/31/2020

**Multiple District 29** 

LOCATION: WEST VIRGINIA

| Clubs                 |               |           |               | Members               |                         |                         |                                                    |  |  |
|-----------------------|---------------|-----------|---------------|-----------------------|-------------------------|-------------------------|----------------------------------------------------|--|--|
| RESULTS FOR 2020-2021 |               |           |               | RESULTS FOR 2020-2021 |                         |                         |                                                    |  |  |
| QUARTER               | NEW CLUB GOAL | NEW CLUBS | DROPPED CLUBS | QUARTER ME            | MBER GROWTH NET<br>GOAL | MEMBER GROWTH<br>ACTUAL | DROPPED<br>MEMBERS ACTUAL<br>(including transfers) |  |  |
| JULY/AUG/SEPT         | 0             | 0         | 0             | JULY/AUG/SEPT         | 15                      | 29                      | 25                                                 |  |  |
| OCT/NOV/DEC           | 1             | 0         | 0             | OCT/NOV/DEC           | 10                      | 0                       | 0                                                  |  |  |
| JAN/FEB/MAR           | 3             | 0         | 0             | JAN/FEB/MAR           | 20                      | 0                       | 0                                                  |  |  |
| APR/MAY/JUNE          | 0             | 0         | 0             | APR/MAY/JUNE          | 41                      | 0                       | 0                                                  |  |  |